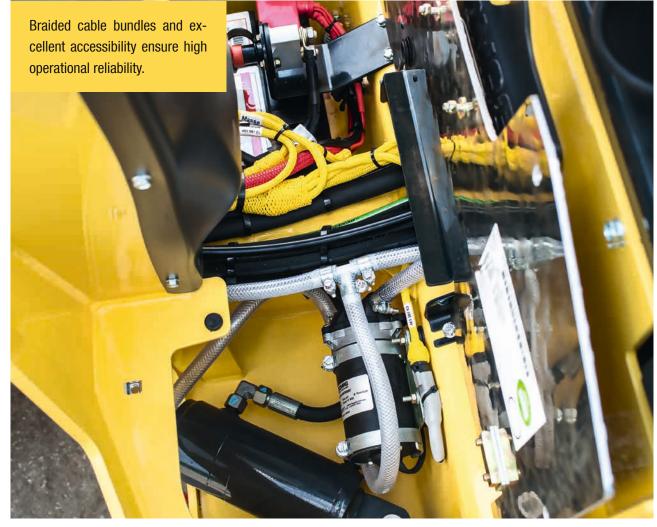

## HIGHEST QUALITY FOR TOUGH EVERYDAY ON-SITE OPERATION.

- BOMAG-vibration system with proverbial operating reliability.
- Bonnet made of special impact-resistant plastic.
- Reliable and economical Kubota engines.
- Braided cables ensure trouble-free electrics.

#### **QUICK TO SERVICE**

BOMAG has dispensed with lubrication nipples. The articulated joint is also maintenance free. The motor, central electrics and water pump are easily accessible. This saves time and simplifies daily maintenance.