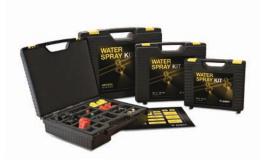

#### **ALWAYS AT THE READY.**

BOMAG Water Spray Kits are specially designed for BOMAG tandem rollers to replace sprinkler parts quickly and efficiently on site. In their handy transport case they can be taken anywhere, and components immediately be replaced as necessary so the machine is quickly up and running again.