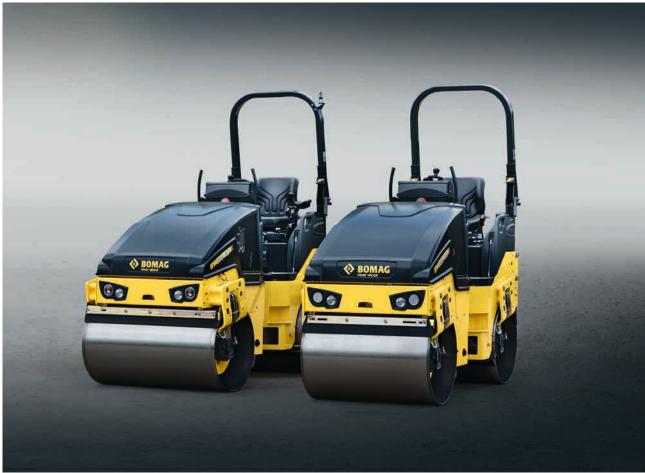

make our customers' work more efficient, more comfortable and more professional. Our close contact to you, our customers, helps us find solutions that result in real productivity gains, and make it possible for you to perform your wide-ranging tasks perfectly and productively. For light tandem rollers up to 5 tonnes operating weight, we also set the industry standard.

Ideal for footpaths and repair work as well as finishing work in road construction. Compact BOMAG tandem rollers have also acquired an

excellent reputation in landscaping.

In doing so, BOMAG focuses on closely matching your requirements. So trust our engineers' expertise and the service philosophy of our distribution network. Trust in proverbial BOMAG quality. Because we have only one goal at BOMAG: Making your work more productive.