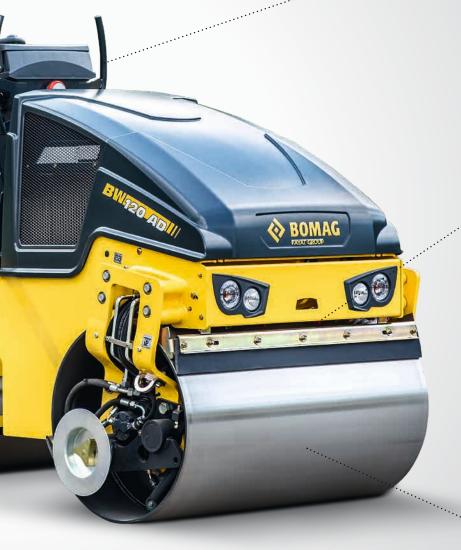

#### **QUICK TO SERVICE**

BOMAG has dispensed with lubrication nipples. The articulated joint is also maintenance free. The motor, central electrics and water pump are easily accessible. This saves time and simplifies daily maintenance.

#### ROBUSTLY PRODUCED

The articulation joint is not welded to the frame and is easily accessible in case of emergency. All machines are equipped with the crabwalk function.

## HIGHEST QUALITY FOR TOUGH EVERYDAY ON-SITE OPERATION.

- BOMAG-vibration system with proverbial operating reliability.
- Bonnet made of special impact-resistant plastic.
- Reliable and economical Kubota engines.
- Braided cables ensure trouble-free electrics.

#### SIMPLE DAILY MAINTENANCE.

- No lubrication requirements for the entire machine.
- Generous access to the engine compartment, central electrics and water pump.
- Central water and emulsion outlet with filling valve.