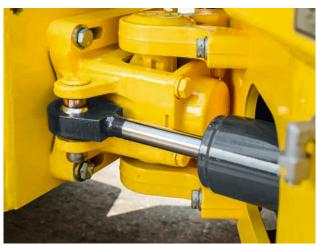

#### **QUICK TO SERVICE**

BOMAG has dispensed with lubrication nipples. The articulated joint is also maintenance free. The motor, central electrics and water pump are easily accessible. This saves time and simplifies daily maintenance.

#### ROBUSTLY PRODUCED

The articulation joint is not welded to the frame and is easily accessible in case of emergency. All machines are equipped with the crabwalk function.

#### AFFORDABLE AND FLEXIBLE.

- Cost savings with maintenance-free articulated joint without lubrication nipple.
- No welding of articulated joint to frame easy service access.
- Standard crabwalk with a stepless offset of up to 5 cm to the right for simpler work on edges and corners.