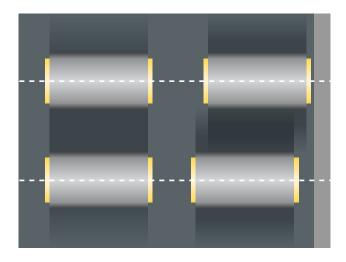

#### **EASY AND SMOOTH COMPACTION.**

In order to increase flexibility in tight spaces, BOMAG offers rollers with clear-sided drums. The drums are only suspended on one side and off-centre. As a result, they can compact cleanly right up to high walls of e.g. buildings and other boundaries.