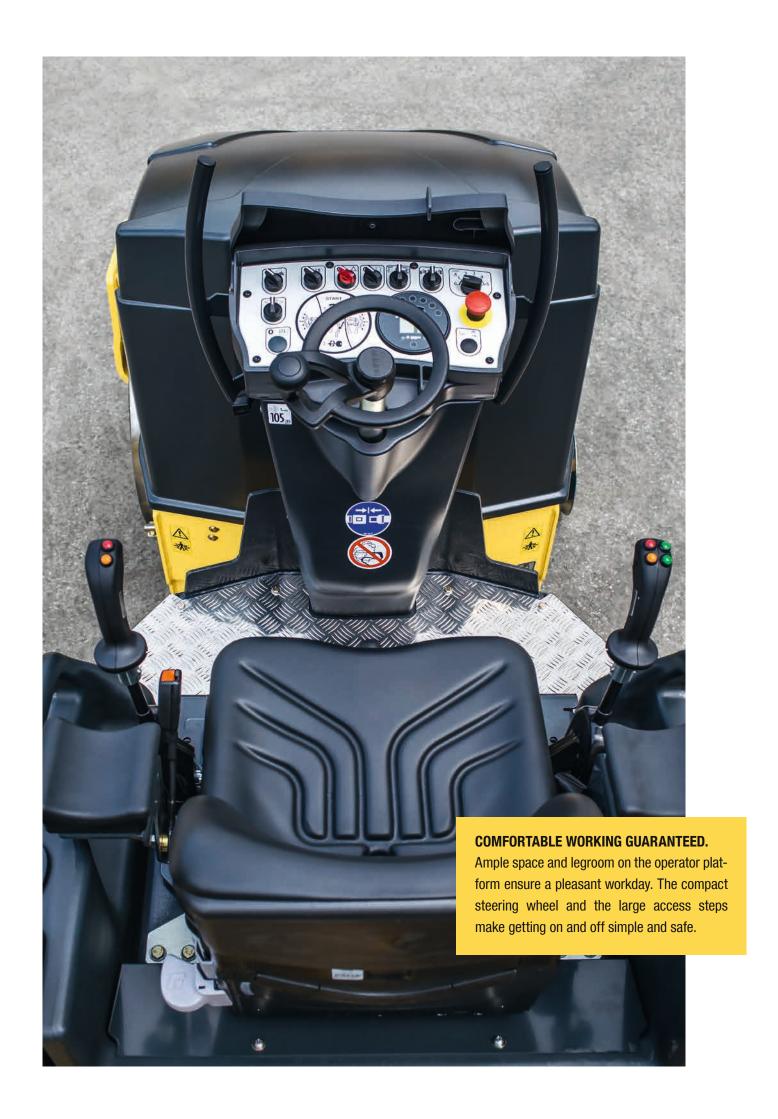

#### **COMFORTABLE TO OPERATE**

The spacious operator's platform with a compact steering wheel has a robust dashboard with large switches. Intuitive operation via a soft-responsive control lever and an excellent view of the drum edges ensure a relaxed working environment.

### **EVERY OPERATOR IS HAPPY TO WORK HERE.**

Light tandem rollers are frequently used by many different operators on a wide variety of construction sites. Therefore, it is particularly important that they intuitively feel at home with the machine and the controls. By developing an abundance of user-oriented features and paying great attention to detail, our engineers make sure that your operators enjoy working with a BOMAG. Because a contented operator is a productive operator.

#### EASE OF USE COMES AS STANDARD.

Every function is self-explanatory and intuitive to operate after a very short time. As with every BOMAG tandem roller, the main functions can be selected precisely and error-free by the ergonomic control lever.

Large switches, a compact steering wheel and clearly arranged controls make it easy for any operator to work with a light BOMAG tandem roller.

Ample leg room for the operator ensures a comfortable working environment.