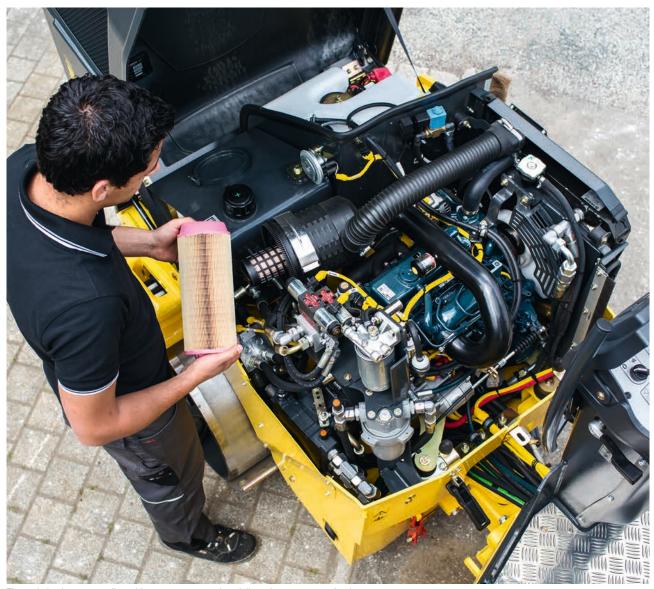

#### **QUICK TO SERVICE**

BOMAG has dispensed with lubrication nipples. The articulated joint is also maintenance free. The motor, central electrics and water pump are easily accessible. This saves time and simplifies daily maintenance.

#### SIMPLE DAILY MAINTENANCE.

- No lubrication requirements for the entire machine.
- Generous access to the engine compartment, central electrics and water pump.
- Central water and emulsion outlet with filling valve.

The optimised access to all machine components makes daily maintenance easy for the operator. And when maintenance is straightforward it gets done regularly.