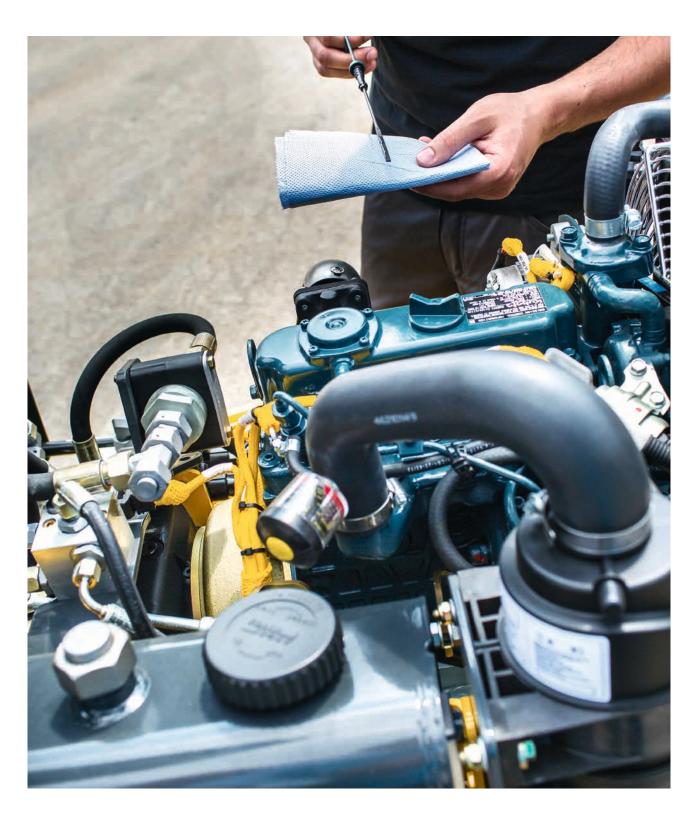

#### **QUICK TO SERVICE**

BOMAG has dispensed with lubrication nipples. The articulated joint is also maintenance free. The motor, central electrics and water pump are easily accessible. This saves time and simplifies daily maintenance.

#### SIMPLE DAILY MAINTENANCE.

- No lubrication requirements for the entire machine.
- Generous access to the engine compartment, central electrics and water pump.
- Central water and emulsion outlet with filling valve.

The optimised access to all machine components makes daily maintenance easy for the operator. And when maintenance is straightforward it gets done regularly.