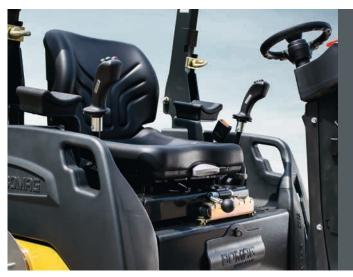

#### **COMFORTABLE TO OPERATE**

The spacious operator's platform with a compact steering wheel has a robust dashboard with large switches. Intuitive operation via a soft-responsive control lever and an excellent view of the drum edges ensure a relaxed working environment.

#### EASE OF USE COMES AS STANDARD.

Every function is self-explanatory and intuitive to operate after a very short time. As with every BOMAG tandem roller, the main functions can be selected precisely and error-free by the ergonomic control lever.

#### **COMFORTABLE COMPACTION WORK.**

The response of the control lever is very pleasant; reversing is modulated and very precise. Drum vibration can be activated selectively for the front or rear only, or for both drums. In tandem with the IVC (Intelligent Vibration Control) system, the exciter system guarantees consistent compaction and reliable operation at all times.

#### **EVERYTHING UNDER CONTROL.**

The optionally available double control levers ensure enhanced driving and operating comfort. In conjunction with the robust seat sliding function, they simplify manoeuvring and the operator's work. Both control levers are equipped with operation switches for the horn, vibration and, when required, for edge cutters.