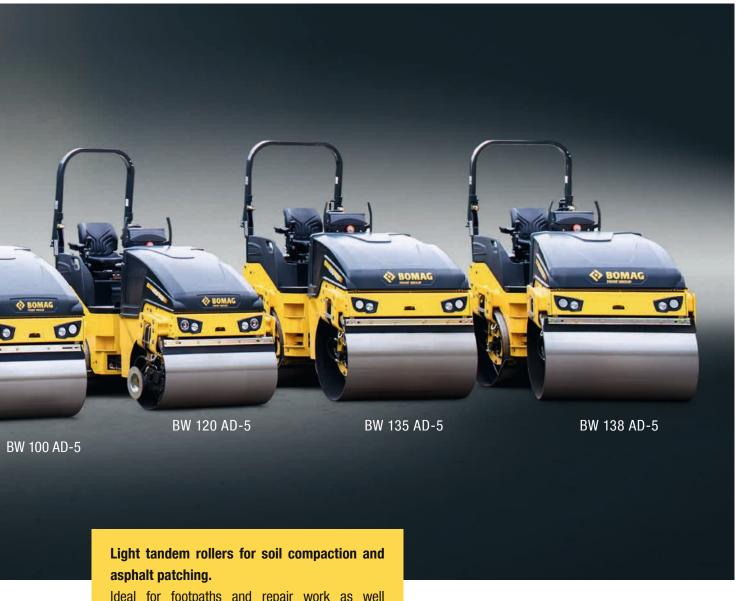

Ideal for footpaths and repair work as well as finishing work in road construction. Compact BOMAG tandem rollers have also acquired an

excellent reputation in landscaping.

In doing so, BOMAG focuses on closely matching your requirements. So trust our engineers' expertise and the service philosophy of our distribution network. Trust in proverbial BOMAG quality. Because we have only one goal at BOMAG: Making your work more productive.

## **MODEL OVERVIEW.**

BOMAG offers the right machine for every application. Select the roller and equipment that is perfectly suited to you, your requirements and your company from 14 different models.

BW 100/120: The multi-talents from 2.3 to 3.7 t.

BW 80/90/100: The light line up to 1.8 t.

BW 135/138: The heavyweights from 3.9 to 4.3 t.

| Modelltypen                                           | Operating weight approx. [t]* | Working width<br>[mm] | Power<br>[kW] |
|-------------------------------------------------------|-------------------------------|-----------------------|---------------|
| BW 80 AD                                              | 1.550                         | 800                   | 15,1          |
| BW 90 AD                                              | 1.600                         | 900                   | 15,1          |
| BW 90 SC (side clearance)                             | 1.650                         | 960                   | 15,1          |
| BW 100 ADM                                            | 1.650                         | 1.000                 | 15,1          |
| BW 100 SC (side clearance)                            | 1.700                         | 1.060                 | 15,1          |
| BW 100 ACM (combination roller)                       | 1.700                         | 1.000                 | 15,1          |
| BW 100 SCC<br>(combination roller,<br>side clearance) | 1.700                         | 1.060                 | 15,1          |
| BW 100 AD                                             | 2.500                         | 1.000                 | 24,3          |
| BW 100 AC (combination roller)                        | 2.300                         | 1.000                 | 24,3          |
| BW 120 AD                                             | 2.700                         | 1.200                 | 24,3          |
| BW 120 AC (combination roller)                        | 2.500                         | 1.200                 | 24,3          |
| BW 135 AD                                             | 3.900                         | 1.300                 | 33,3          |
| BW 138 AD                                             | 4.300                         | 1.380                 | 33,3          |
| BW 138 AC (combination roller)                        | 4.100                         | 1.380                 | 33,3          |