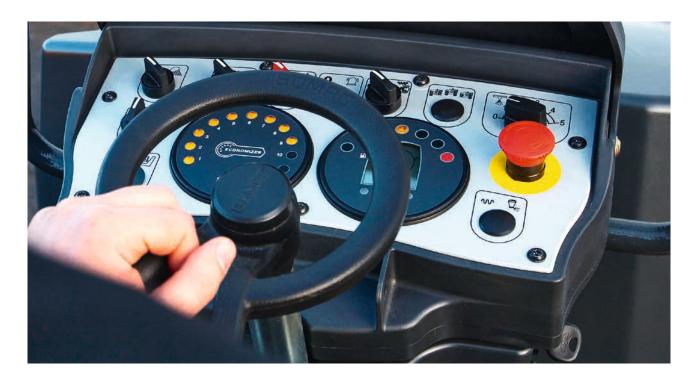

#### **COMFORTABLE TO OPERATE**

The spacious operator's platform with a compact steering wheel has a robust dashboard with large switches. Intuitive operation via a soft-responsive control lever and an excellent view of the drum edges ensure a relaxed working environment.

#### EASE OF USE COMES AS STANDARD.

Every function is self-explanatory and intuitive to operate after a very short time. As with every BOMAG tandem roller, the main functions can be selected precisely and error-free by the ergonomic control lever.

Large switches, a compact steering wheel and clearly arranged controls make it easy for any operator to work with a light BOMAG tandem roller.

#### **OPTIMALLY COMPACTED.**

The BOMAG ECONOMIZER shows the operator the current degree of compaction at all times. LEDs provide permanent information and effectively prevent under or over-compaction. The assistance system saves time and money by avoiding unnecessary passes.