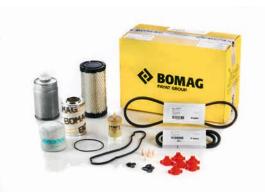

#### WHAT ARE YOU WAITING FOR?

BOMAG Service Kits are configured individually for your BOMAG by our service professionals, and contain all the components necessary for a professional service in one convenient package. This not only saves you time, but money as well – up to 15% savings compared to single part orders.