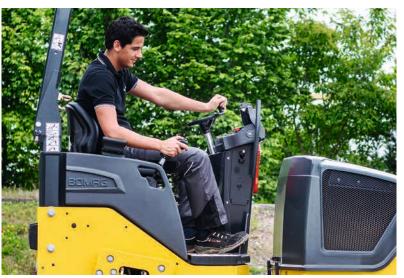

#### **COMFORTABLE TO OPERATE**

The spacious operator's platform with a compact steering wheel has a robust dashboard with large switches. Intuitive operation via a soft-responsive control lever and an excellent view of the drum edges ensure a relaxed working environment.

Large switches, a compact steering wheel and clearly arranged controls make it easy for any operator to work with a light BOMAG tandem roller.

Ample leg room for the operator ensures a comfortable working environment.