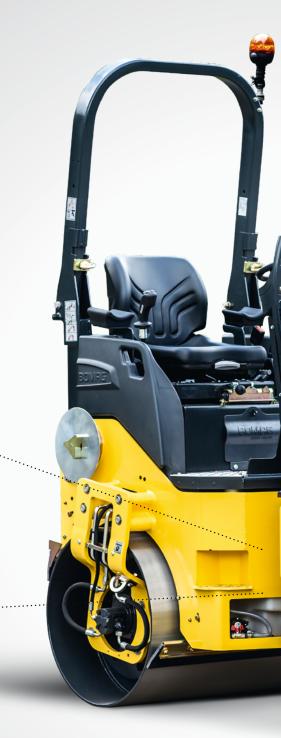

#### **QUICK TO SERVICE**

BOMAG has dispensed with lubrication nipples. The articulated joint is also maintenance free. The motor, central electrics and water pump are easily accessible. This saves time and simplifies daily maintenance.

#### ROBUSTLY PRODUCED

The articulation joint is not welded to the frame and is easily accessible in case of emergency. All machines are equipped with the crabwalk function.

#### **COMFORTABLE TO OPERATE**

The spacious operator's platform with a compact steering wheel has a robust dashboard with large switches. Intuitive operation via a soft-responsive control lever and an excellent view of the drum edges ensure a relaxed working environment.

#### **CLEARLY SEPARATED**

Wind-protected sprinkler nozzles ensure even wetting of the bandages in all conditions.

#### FAILSAFE.

- Pressure sprinkler system with high quality pump, 5-step interval system and large water tank.
- Up to five wind-protected spray nozzles per drum are easily accessible and replaceable.
- 2-filter system to protect against clogged nozzles.

#### AFFORDABLE AND FLEXIBLE.

- Cost savings with maintenance-free articulated joint without lubrication nipple.
- No welding of articulated joint to frame easy service access.
- Standard crabwalk with a stepless offset of up to 5 cm to the right for simpler work on edges and corners.