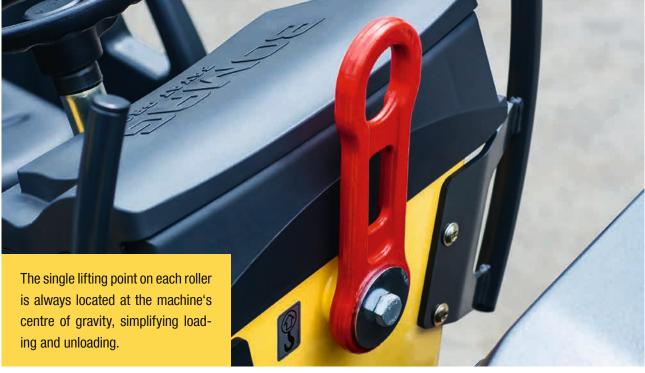

#### AFFORDABLE AND FLEXIBLE.

- Cost savings with maintenance-free articulated joint without lubrication nipple.
- No welding of articulated joint to frame easy service access.
- Standard crabwalk with a stepless offset of up to 5 cm to the right for simpler work on edges and corners.