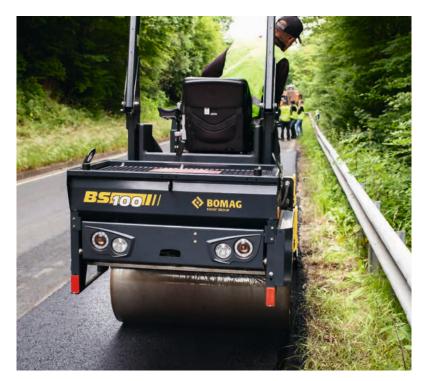

make our customers' work more efficient, more comfortable and more professional. Our close contact to you, our customers, helps us find solutions that result in real productivity gains, and make it possible for you to perform your wide-ranging tasks perfectly and productively. For light tandem rollers up to 5 tonnes operating weight, we also set the industry standard.

Ideal for footpaths and repair work as well as finishing work in road construction. Compact BOMAG tandem rollers have also acquired an

excellent reputation in landscaping.

In doing so, BOMAG focuses on closely matching your requirements. So trust our engineers' expertise and the service philosophy of our distribution network. Trust in proverbial BOMAG quality. Because we have only one goal at BOMAG: Making your work more productive.