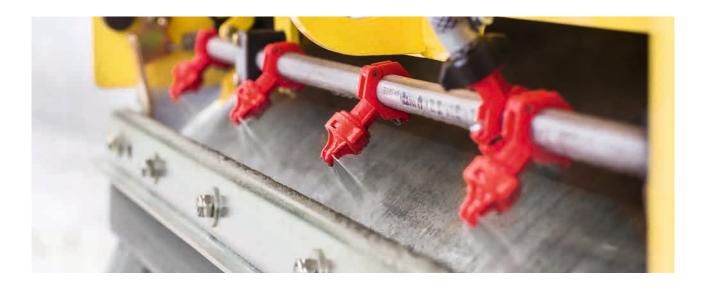

#### **CLEARLY SEPARATED**

Wind-protected sprinkler nozzles ensure even wetting of the bandages in all conditions.

#### FAILSAFE.

- Pressure sprinkler system with high quality pump, 5-step interval system and large water tank.
- Up to five wind-protected spray nozzles per drum are easily accessible and replaceable.
- 2-filter system to protect against clogged nozzles.