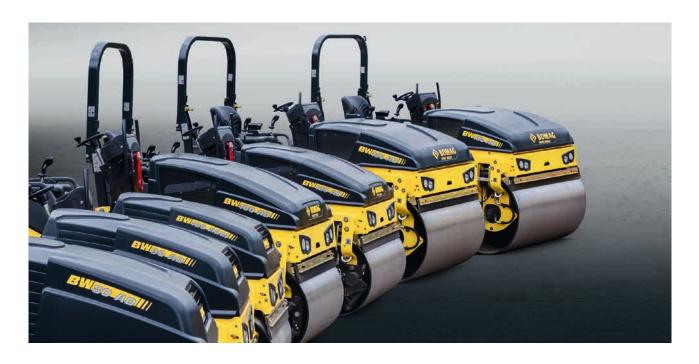

## **MODEL OVERVIEW.**

BOMAG offers the right machine for every application. Select the roller and equipment that is perfectly suited to you, your requirements and your company from 14 different models.

BW 100/120: The multi-talents from 2.3 to 3.7 t.

BW 80/90/100: The light line up to 1.8 t.

BW 135/138: The heavyweights from 3.9 to 4.3 t.

| Modelltypen                                           | Operating weight approx. [t]* | Working width<br>[mm] | Power<br>[kW] |
|-------------------------------------------------------|-------------------------------|-----------------------|---------------|
| BW 80 AD                                              | 1.550                         | 800                   | 15,1          |
| BW 90 AD                                              | 1.600                         | 900                   | 15,1          |
| BW 90 SC (side clearance)                             | 1.650                         | 960                   | 15,1          |
| BW 100 ADM                                            | 1.650                         | 1.000                 | 15,1          |
| BW 100 SC (side clearance)                            | 1.700                         | 1.060                 | 15,1          |
| BW 100 ACM (combination roller)                       | 1.700                         | 1.000                 | 15,1          |
| BW 100 SCC<br>(combination roller,<br>side clearance) | 1.700                         | 1.060                 | 15,1          |
| BW 100 AD                                             | 2.500                         | 1.000                 | 24,3          |
| BW 100 AC (combination roller)                        | 2.300                         | 1.000                 | 24,3          |
| BW 120 AD                                             | 2.700                         | 1.200                 | 24,3          |
| BW 120 AC (combination roller)                        | 2.500                         | 1.200                 | 24,3          |
| BW 135 AD                                             | 3.900                         | 1.300                 | 33,3          |
| BW 138 AD                                             | 4.300                         | 1.380                 | 33,3          |
| BW 138 AC (combination roller)                        | 4.100                         | 1.380                 | 33,3          |