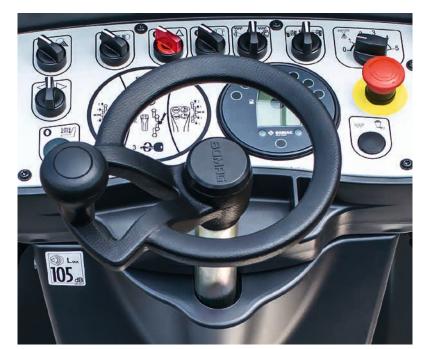

#### **COMFORTABLE TO OPERATE**

The spacious operator's platform with a compact steering wheel has a robust dashboard with large switches. Intuitive operation via a soft-responsive control lever and an excellent view of the drum edges ensure a relaxed working environment.

#### EASE OF USE COMES AS STANDARD.

Every function is self-explanatory and intuitive to operate after a very short time. As with every BOMAG tandem roller, the main functions can be selected precisely and error-free by the ergonomic control lever.

Large switches, a compact steering wheel and clearly arranged controls make it easy for any operator to work with a light BOMAG tandem roller.