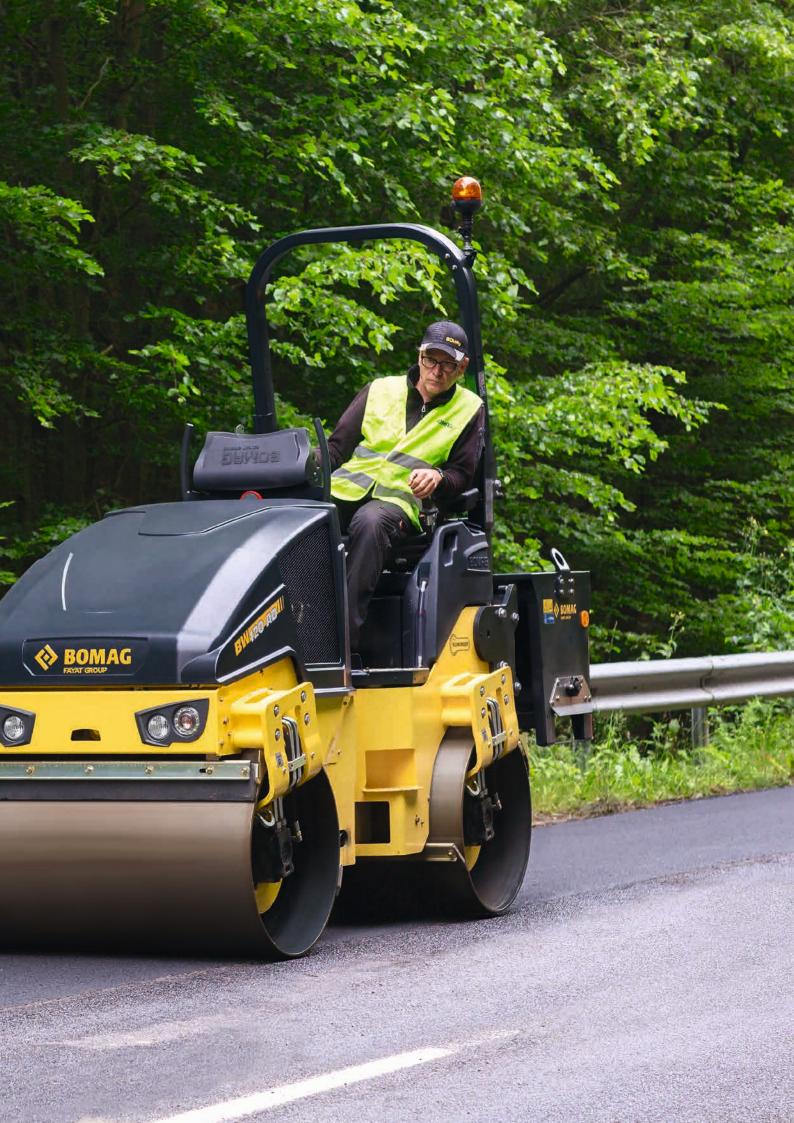

### **EVERY OPERATOR IS HAPPY TO WORK HERE.**

Light tandem rollers are frequently used by many different operators on a wide variety of construction sites. Therefore, it is particularly important that they intuitively feel at home with the machine and the controls. By developing an abundance of user-oriented features and paying great attention to detail, our engineers make sure that your operators enjoy working with a BOMAG. Because a contented operator is a productive operator.

#### EASE OF USE COMES AS STANDARD.

Every function is self-explanatory and intuitive to operate after a very short time. As with every BOMAG tandem roller, the main functions can be selected precisely and error-free by the ergonomic control lever.

Large switches, a compact steering wheel and clearly arranged controls make it easy for any operator to work with a light BOMAG tandem roller.